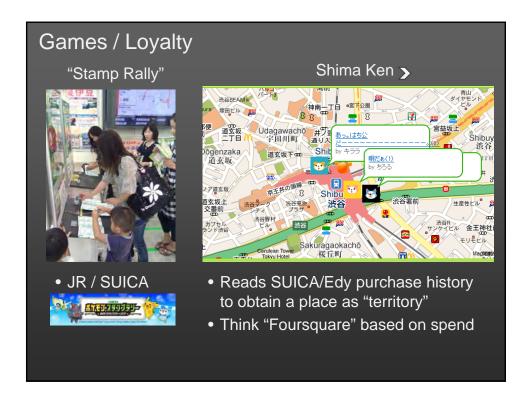

dors

- Physical Layer, Link Layer: ISO 14443 Parts 1-4
  - Phillips Mifare (ISO 14443 Type A)
  - Sony Felica (~ISO 14443 Type C)
- FeliCa Networks = "Mobile Felica"



- NTT / JR / Sony joint.
- Integration with mobile phone.
- NFC Forum (http://www.nfc-forum.org)
  - Tag Type specifications
  - · Record Type specifications
- JSR 257: Contactless Communication API

## **Bluetooth NFC RFID** Low Energy Short Range Longer range • up to 50m (several meters) (2-5cm) • 1:1 (mostly) Many to one Many to one • Read / write Mostly read Read write Large Capacity Relatively dumb Smart device • AES/DES • AES Not necessarily • Embedded in device A few Dollars Extreme low-cost Standards, some Standardized Core spec fragmentation Widely deployed • iPhone 4s Country specific Bluetooth®