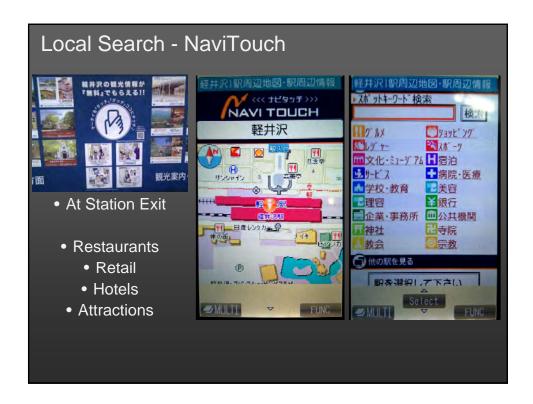

and Vendors

- Physical Layer, Link Layer: ISO 14443 Parts 1-4
  - Phillips Mifare (ISO 14443 Type A)
  - Sony Felica (~ISO 14443 Type C)
- FeliCa Networks = "Mobile Felica"



- NTT / JR / Sony joint.
- Integration with mobile phone.
- NFC Forum (http://www.nfc-forum.org)
  - Tag Type specifications
  - · Record Type specifications
- JSR 257: Contactless Communication API

## **Bluetooth NFC RFID** Low Energy Short Range Longer range • up to 50m (several meters) (2-5cm) • 1:1 (mostly) Many to one Many to one • Read / write Mostly read Read write Large Capacity Relatively dumb Smart device • AES/DES • AES Not necessarily • Embedded in device A few Dollars Extreme low-cost Standards, some Standardized Core spec fragmentation Widely deployed • iPhone 4s Country specific Bluetooth®