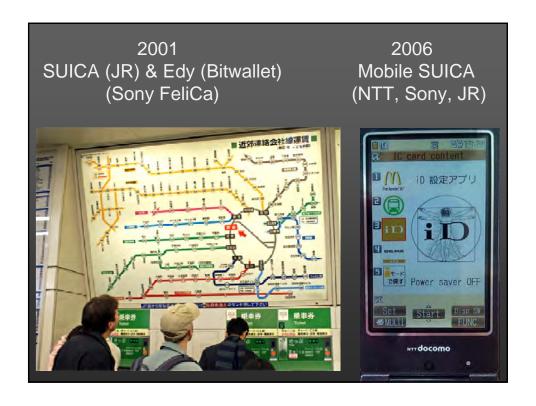

## Standards and Vendors

- Physical Layer, Link Layer: ISO 14443 Parts 1-4
  - Phillips Mifare (ISO 14443 Type A)
  - Sony Felica (~ISO 14443 Type C)
- FeliCa Networks = "Mobile Felica"

- NTT / JR / Sony joint.
- Integration with mobile phone.
- NFC Forum (http://www.nfc-forum.org)
  - Tag Type specifications
  - · Record Type specifications
- JSR 257: Contactless Communication API