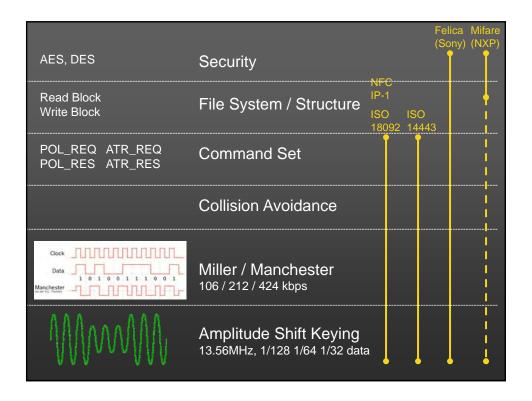

## Standards and Vendors

- Physical Layer, Link Layer: ISO 14443 Parts 1-4
  - Phillips Mifare (ISO 14443 Type A)
  - Sony Felica (~ISO 14443 Type C)
- FeliCa Networks = "Mobile Felica"

- NTT / JR / Sony joint.
- Integration with mobile phone.
- NFC Forum (http://www.nfc-forum.org)
  - Tag Type specifications
  - · Record Type specifications
- JSR 257: Contactless Communication API