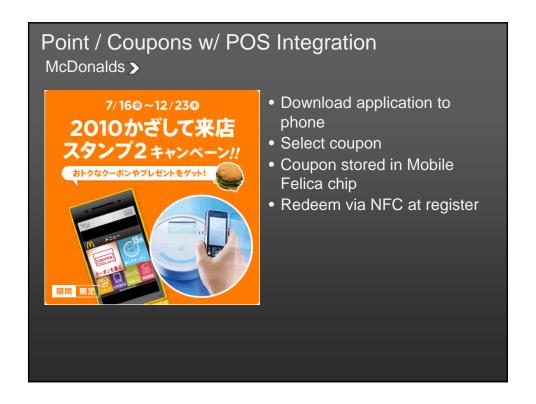

endors

- Physical Layer, Link Layer: ISO 14443 Parts 1-4
  - Phillips Mifare (ISO 14443 Type A)
  - Sony Felica (~ISO 14443 Type C)
- FeliCa Networks = "Mobile Felica"



- NTT / JR / Sony joint.
- Integration with mobile phone.
- NFC Forum (http://www.nfc-forum.org)
  - Tag Type specifications
  - · Record Type specifications
- JSR 257: Contactless Communication API

## **Bluetooth NFC RFID** Low Energy Short Range Longer range • up to 50m (several meters) (2-5cm) • 1:1 (mostly) Many to one Many to one • Read / write Mostly read Read write Large Capacity Relatively dumb Smart device • AES/DES • AES Not necessarily • Embedded in device A few Dollars Extreme low-cost Standards, some Standardized Core spec fragmentation Widely deployed • iPhone 4s Country specific Bluetooth®