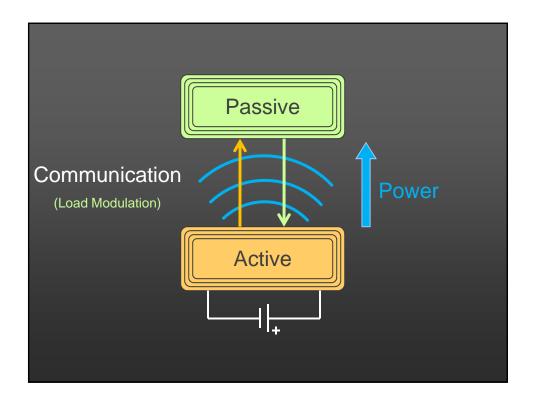

## Standards and Vendors

- Physical Layer, Link Layer: ISO 14443 Parts 1-4
  - Phillips Mifare (ISO 14443 Type A)
  - Sony Felica (~ISO 14443 Type C)
- FeliCa Networks = "Mobile Felica"



- NTT / JR / Sony joint.
- Integration with mobile phone.
- NFC Forum (http://www.nfc-forum.org)
  - Tag Type specifications
  - · Record Type specifications
- JSR 257: Contactless Communication API

## **Bluetooth NFC RFID** Low Energy Short Range Longer range • up to 50m (several meters) (2-5cm) • 1:1 (mostly) Many to one Many to one • Read / write Mostly read Read write Large Capacity Relatively dumb Smart device • AES/DES • AES Not necessarily • Embedded in device A few Dollars Extreme low-cost Standards, some Standardized Core spec fragmentation Widely deployed • iPhone 4s Country specific Blue