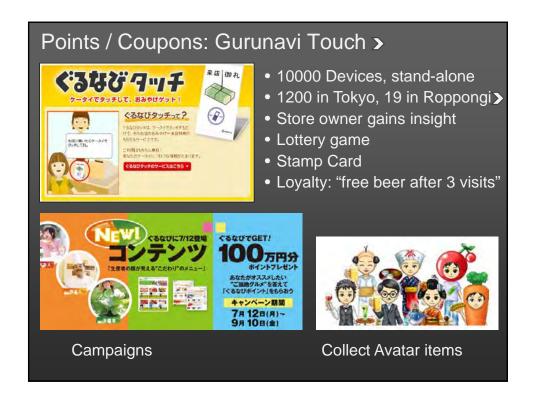

Vendors

- Physical Layer, Link Layer: ISO 14443 Parts 1-4
  - Phillips Mifare (ISO 14443 Type A)
  - Sony Felica (~ISO 14443 Type C)
- FeliCa Networks = "Mobile Felica"



- NTT / JR / Sony joint.
- Integration with mobile phone.
- NFC Forum (http://www.nfc-forum.org)
  - Tag Type specifications
  - · Record Type specifications
- JSR 257: Contactless Communication API

## **Bluetooth NFC RFID** Low Energy Short Range Longer range • up to 50m (several meters) (2-5cm) • 1:1 (mostly) Many to one Many to one • Read / write Mostly read Read write Large Capacity Relatively dumb Smart device • AES/DES • AES Not necessarily • Embedded in device A few Dollars Extreme low-cost Standards, some Standardized Core spec fragmentation Widely deployed • iPhone 4s Country specific Bluetooth®