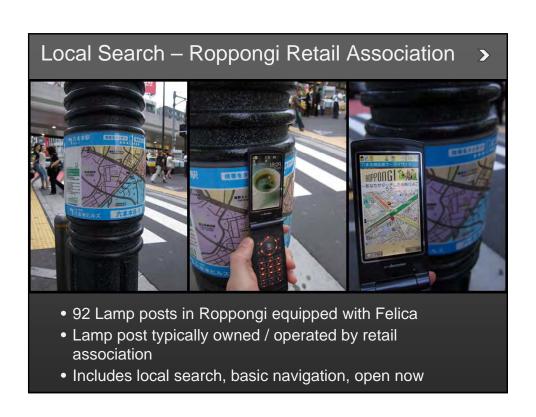

nd Vendors

- Physical Layer, Link Layer: ISO 14443 Parts 1-4
  - Phillips Mifare (ISO 14443 Type A)
  - Sony Felica (~ISO 14443 Type C)
- FeliCa Networks = "Mobile Felica"



- NTT / JR / Sony joint.
- Integration with mobile phone.
- NFC Forum (http://www.nfc-forum.org)
  - Tag Type specifications
  - · Record Type specifications
- JSR 257: Contactless Communication API

## **Bluetooth NFC RFID** Low Energy Short Range Longer range • up to 50m (several meters) (2-5cm) • 1:1 (mostly) Many to one Many to one • Read / write Mostly read Read write Large Capacity Relatively dumb Smart device • AES/DES • AES Not necessarily • Embedded in device A few Dollars Extreme low-cost Standards, some Standardized Core spec fragmentation Widely deployed • iPhone 4s Country specific Bluetooth®