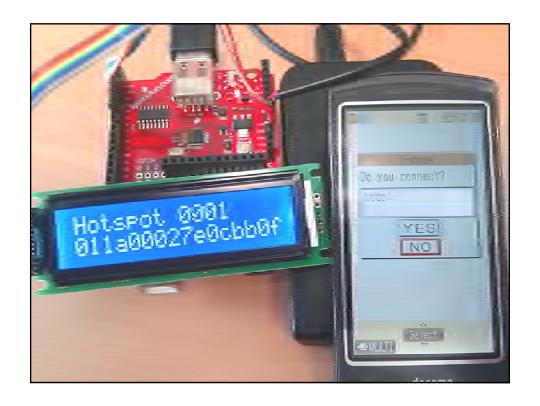

## **Bluetooth NFC RFID** Low Energy Short Range Longer range • up to 50m (several meters) (2-5cm) • 1:1 (mostly) Many to one Many to one • Read / write Mostly read Read write Large Capacity Relatively dumb Smart device • AES/DES • AES Not necessarily • Embedded in device A few Dollars Extreme low-cost Standards, some Standardized Core spec fragmentation Widely deployed • iPhone 4s Country specific Bluetooth®