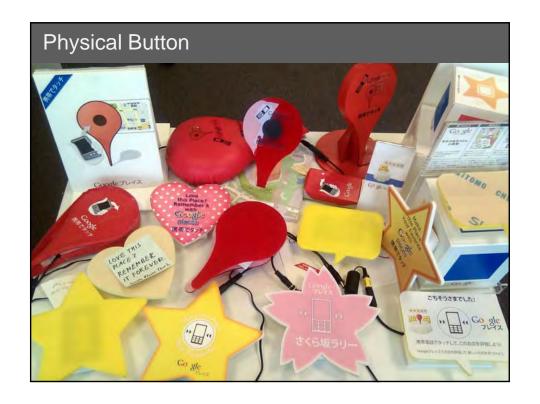

ysical Layer, Link Layer: ISO 14443 Parts 1-4
  - Phillips Mifare (ISO 14443 Type A)
  - Sony Felica (~ISO 14443 Type C)
- FeliCa Networks = "Mobile Felica"



- NTT / JR / Sony joint.
- Integration with mobile phone.
- NFC Forum (http://www.nfc-forum.org)
  - Tag Type specifications
  - · Record Type specifications
- JSR 257: Contactless Communication API

## **Bluetooth NFC RFID** Low Energy Short Range Longer range • up to 50m (several meters) (2-5cm) • 1:1 (mostly) Many to one Many to one • Read / write Mostly read Read write Large Capacity Relatively dumb Smart device • AES/DES • AES Not necessarily • Embedded in device A few Dollars Extreme low-cost Standards, some Standardized Core spec fragmentation Widely deployed • iPhone 4s Country specific Bluetooth®