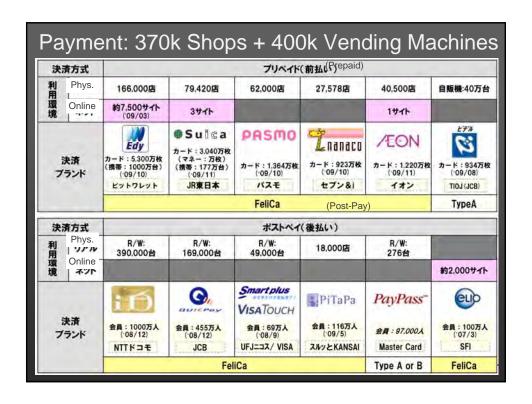

ds and Vendors

- Physical Layer, Link Layer: ISO 14443 Parts 1-4
  - Phillips Mifare (ISO 14443 Type A)
  - Sony Felica (~ISO 14443 Type C)
- FeliCa Networks = "Mobile Felica"



- NTT / JR / Sony joint.
- Integration with mobile phone.
- NFC Forum (http://www.nfc-forum.org)
  - Tag Type specifications
  - · Record Type specifications
- JSR 257: Contactless Communication API

## **Bluetooth NFC RFID** Low Energy Short Range Longer range • up to 50m (several meters) (2-5cm) • 1:1 (mostly) Many to one Many to one • Read / write Mostly read Read write Large Capacity Relatively dumb Smart device • AES/DES • AES Not necessarily • Embedded in device A few Dollars Extreme low-cost Standards, some Standardized Core spec fragmentation Widely deployed • iPhone 4s Country specific Bluetooth®