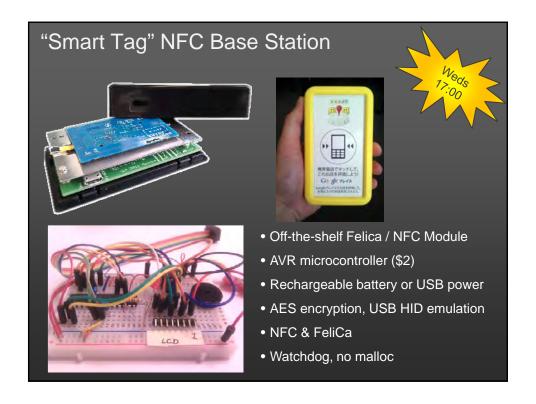

## **Bluetooth NFC RFID** Low Energy Short Range Longer range • up to 50m (several meters) (2-5cm) • 1:1 (mostly) Many to one Many to one • Read / write Mostly read Read write Large Capacity Relatively dumb Smart device • AES/DES • AES Not necessarily • Embedded in device A few Dollars Extreme low-cost Standards, some Standardized Core spec fragmentation Widely deployed • iPhone 4s Country specific Bluetooth®