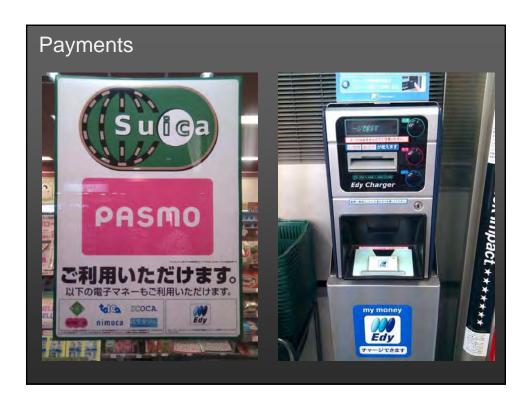

ards and Vendors

- Physical Layer, Link Layer: ISO 14443 Parts 1-4
  - Phillips Mifare (ISO 14443 Type A)
  - Sony Felica (~ISO 14443 Type C)
- FeliCa Networks = "Mobile Felica"



- NTT / JR / Sony joint.
- Integration with mobile phone.
- NFC Forum (http://www.nfc-forum.org)
  - Tag Type specifications
  - · Record Type specifications
- JSR 257: Contactless Communication API

## **Bluetooth NFC RFID** Low Energy Short Range Longer range • up to 50m (several meters) (2-5cm) • 1:1 (mostly) Many to one Many to one • Read / write Mostly read Read write Large Capacity Relatively dumb Smart device • AES/DES • AES Not necessarily • Embedded in device A few Dollars Extreme low-cost Standards, some Standardized Core spec fragmentation Widely deployed • iPhone 4s Country specific Bluetooth®