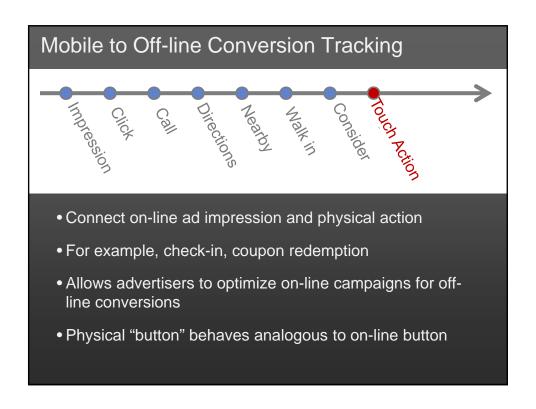

## **Bluetooth NFC RFID** Low Energy Short Range Longer range • up to 50m (several meters) (2-5cm) • 1:1 (mostly) Many to one Many to one • Read / write Mostly read Read write Large Capacity Relatively dumb Smart device • AES/DES • AES Not necessarily • Embedded in device A few Dollars Extreme low-cost Standards, some Standardized Core spec fragmentation Widely deployed • iPhone 4s Country specific Bluetooth®