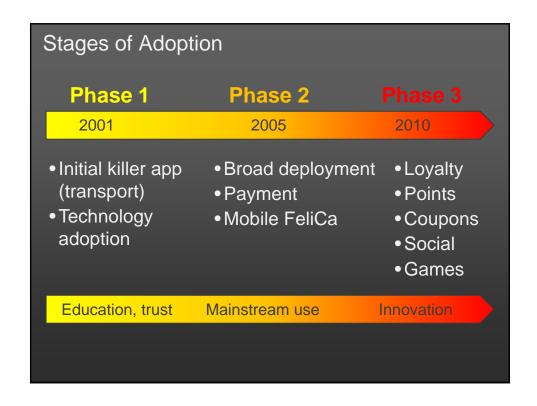

ndards and Vendors

- Physical Layer, Link Layer: ISO 14443 Parts 1-4
  - Phillips Mifare (ISO 14443 Type A)
  - Sony Felica (~ISO 14443 Type C)
- FeliCa Networks = "Mobile Felica"



- NTT / JR / Sony joint.
- Integration with mobile phone.
- NFC Forum (http://www.nfc-forum.org)
  - Tag Type specifications
  - · Record Type specifications
- JSR 257: Contactless Communication API

## **Bluetooth NFC RFID** Low Energy Short Range Longer range • up to 50m (several meters) (2-5cm) • 1:1 (mostly) Many to one Many to one • Read / write Mostly read Read write Large Capacity Relatively dumb Smart device • AES/DES • AES Not necessarily • Embedded in device A few Dollars Extreme low-cost Standards, some Standardized Core spec fragmentation Widely deployed • iPhone 4s Country specific Bluetooth®