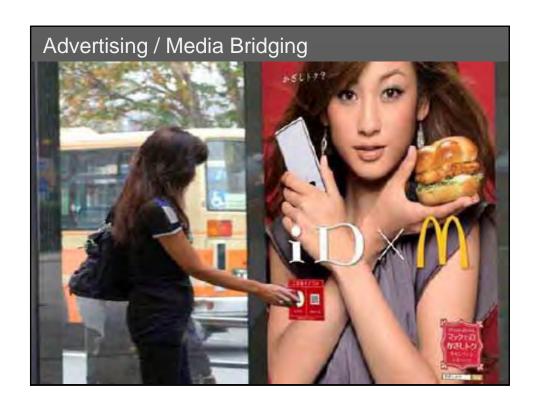

- Physical Layer, Link Layer: ISO 14443 Parts 1-4
  - Phillips Mifare (ISO 14443 Type A)
  - Sony Felica (~ISO 14443 Type C)
- FeliCa Networks = "Mobile Felica"



- NTT / JR / Sony joint.
- Integration with mobile phone.
- NFC Forum (http://www.nfc-forum.org)
  - Tag Type specifications
  - · Record Type specifications
- JSR 257: Contactless Communication API

## **Bluetooth NFC RFID** Low Energy Short Range Longer range • up to 50m (several meters) (2-5cm) • 1:1 (mostly) Many to one Many to one • Read / write Mostly read Read write Large Capacity Relatively dumb Smart device • AES/DES • AES Not necessarily • Embedded in device A few Dollars Extreme low-cost Standards, some Standardized Core spec fragmentation Widely deployed • iPhone 4s Country specific Bluetooth®