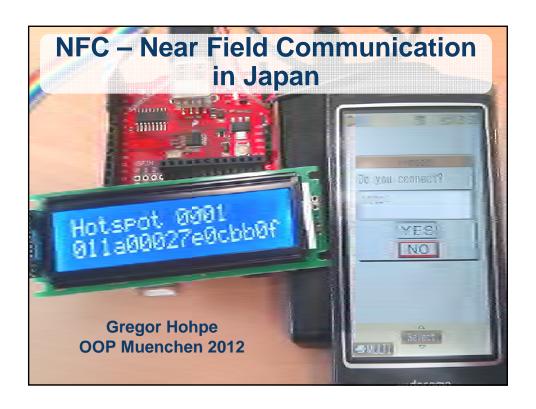

## Standards and Vendors

- Physical Layer, Link Layer: ISO 14443 Parts 1-4
  - Phillips Mifare (ISO 14443 Type A)
  - Sony Felica (~ISO 14443 Type C)
- FeliCa Networks = "Mobile Felica"

- NTT / JR / Sony joint.
- Integration with mobile phone.
- NFC Forum (http://www.nfc-forum.org)
  - Tag Type specifications
  - · Record Type specifications
- JSR 257: Contactless Communication API