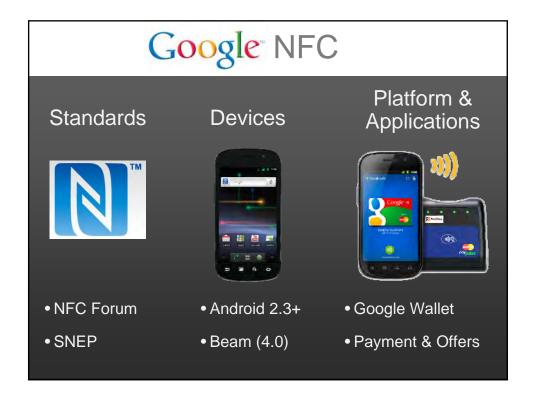

- Physical Layer, Link Layer: ISO 14443 Parts 1-4
  - Phillips Mifare (ISO 14443 Type A)
  - Sony Felica (~ISO 14443 Type C)
- FeliCa Networks = "Mobile Felica"



- NTT / JR / Sony joint.
- Integration with mobile phone.
- NFC Forum (http://www.nfc-forum.org)
  - Tag Type specifications
  - · Record Type specifications
- JSR 257: Contactless Communication API

## **Bluetooth NFC RFID** Low Energy Short Range Longer range • up to 50m (several meters) (2-5cm) • 1:1 (mostly) Many to one Many to one • Read / write Mostly read Read write Large Capacity Relatively dumb Smart device • AES/DES • AES Not necessarily • Embedded in device A few Dollars Extreme low-cost Standards, some Standardized Core spec fragmentation Widely deployed • iPhone 4s Country specific Bluetooth®